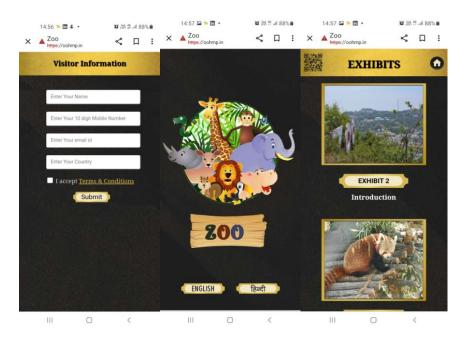

The software platform leverage the visitors' smartphone using an app or browser based captive microsite to deliver content on their own devices.

The app / microsite has the ability to scan QR codes at the exhibits using smartphone's camera and provide an educational multimedia experience for visitors, where detailed information is delivered using multilingual Audio, text, pictures, videos audios or combinations of all these.

#### **Admin Features**

- Easy Operations for Administrators / Content Managers
- Centralized management using browser based dashboard
- One time loading of all content on the local server of a museum.
- Change/Update content as and when required
- In CMS QR code generation
- Easy content data linking to QR code
- Visitor data capture as an option