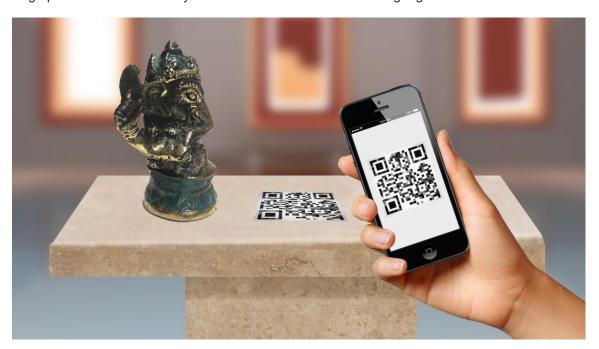

The software platform leverage the visitors' smartphone using an app or browser based captive microsite to deliver content on their own devices.

The app / microsite has the ability to scan QR codes at the exhibits using smartphone's camera and provide an educational multimedia experience for visitors, where detailed information is delivered using multilingual Audio, text, pictures, videos audios or combinations of all these.

Our solution involves deployment of a captive local Wi-Fi network within the premises of the Museum, Zoo, Galleries etc. and setting up content servers locally to distribute content in desired languages